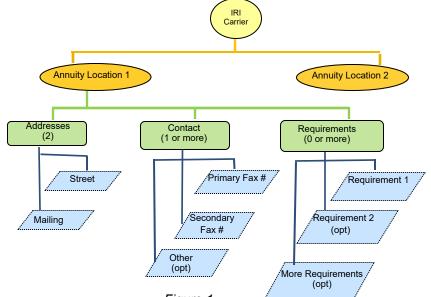

#### Location Level Criteria

Location level criteria based on the products replaced at each specific location are used as part of the automated Advanced Search logic.